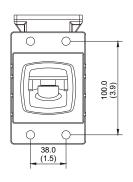

## **GENERAL**

Pan adjustment Unlimited 360° Tilt adjustment 75° ( up )

Enclosure mounting Two (2) 1 / 4" -20 x .315 hex head

machine screw (supplied)

Construction Die cast and aluminum

Finish Light-gray polyester powder coat