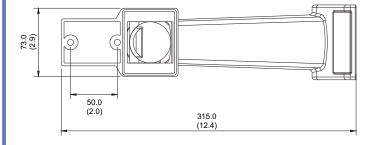

Maximum load 20 lb (9.0kg)

Dimension See dimensional outline

Weight Unit Shipping 1.32 lb (0.6 Kg) 1.98 lb (0.9Kg)

Unit: mm(inch)