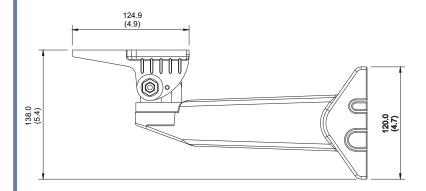

Maximum load 20 lb (9.0kg)

Dimension See dimensional outline

Weight Unit Shipping 1.32 lb (0.6 Kg) 1.98 lb (0.9Kg)

Unit: mm(inch)