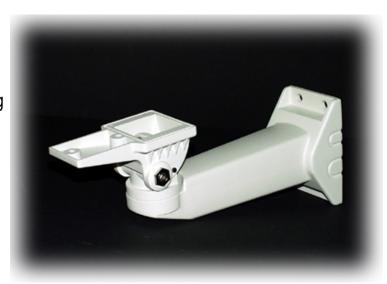

## **HMW13 Mount**

Light Duty, Wall Mount, Enclosure

The HMW13 is light duty wall mount designed for use with enclosure.

The HMW13 has an adjustable head for precise mechanical positioning of the camera or enclosure.

This mount is for use in wall mounting applications and is capable of supporting loads up to 20 lb ( 9.0kg ).